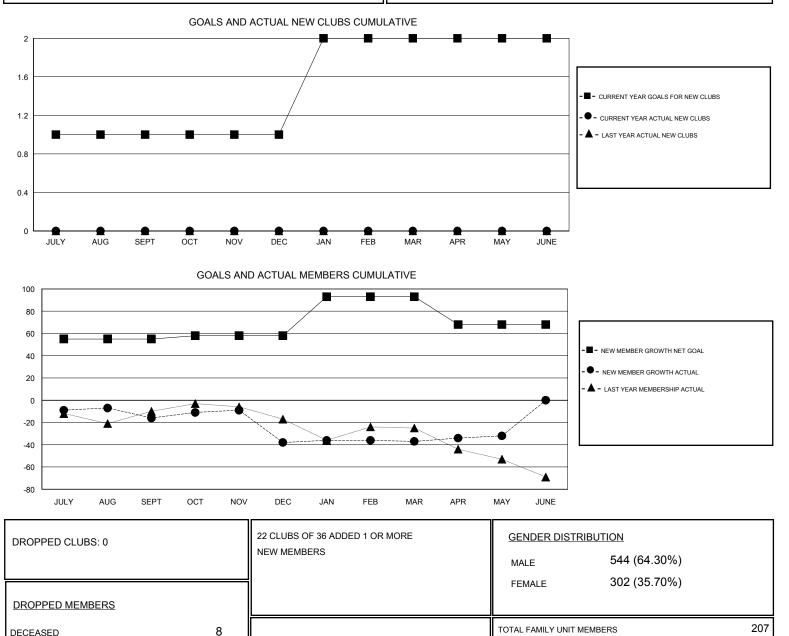

## LOCATION TENNESSEE

GMT CA

| Clubs                 |               |           |               | Members               |                                                                |                                                              |                                                    |
|-----------------------|---------------|-----------|---------------|-----------------------|----------------------------------------------------------------|--------------------------------------------------------------|----------------------------------------------------|
| RESULTS FOR 2016-2017 |               |           |               | RESULTS FOR 2016-2017 |                                                                |                                                              |                                                    |
| QUARTER               | NEW CLUB GOAL | NEW CLUBS | DROPPED CLUBS | QUARTER               | NEW MEMBER GROWTH<br>NET GOAL (not reinstated<br>or transfers) | NEW MEMBER<br>GROWTH ACTUAL (not<br>reinstated or transfers) | DROPPED<br>MEMBERS ACTUAL<br>(including transfers) |
| JULY/AUG/SEPT         | 1             | 0         | 0             | JULY/AUG/SEPT         | 55                                                             | 16                                                           | 32                                                 |
| OCT/NOV/DEC           | 0             | 0         | 0             | OCT/NOV/DEC           | 3                                                              | 35                                                           | 57                                                 |
| JAN/FEB/MAR           | 1             | 0         | 0             | JAN/FEB/MAR           | 35                                                             | 26                                                           | 25                                                 |
| APR/MAY/JUNE          | 0             | 0         | 0             | APR/MAY/JUNE          | -25                                                            | 15                                                           | 10                                                 |